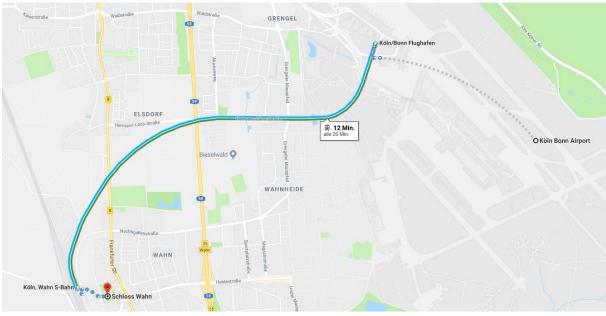

# 2.) From Cologne main station

Take S-Bahn S19 (Hennef/Sieg) or S12 (Au/Sieg) at Cologne main station and travel *five* or *six*\*\* stations to Cologne, Wahn S-Bahn (every 10')

\* S19: Cologne (C.) Messe/Deutz – C. Trimbornstr. – C. Frankfurter Straße – C. /Bonn Flughafen – C., Wahn S-Bahn

\*\* S12: Cologne (C.) Messe/Deutz – C. Trimbornstr. – C. Airport-Businesspark – C. Steinstraße – C., Porz Bf Porz – C., Wahn S-Bahn